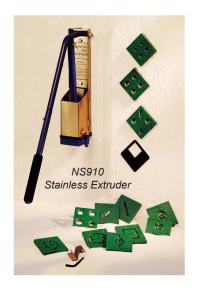

#### **Die Expansion Box**

Work larger with your extruder! This NorthStar innovation maximizes your equipment investment by adapting 6" dies (like the dies for the Big Blue!) to your current 4" extruder. Bolt the expansion box on the bottom of your extruder, and it's ready.

#### NORTHSTAR DIES

NorthStar's standard dies are made of ½" thick polyethylene, which is extremely wear-resistant and completely non-contaminating. The top edge (facing the clay in the extruder barrel) is beveled to compact the clay as it passes through for a crisper, more solid extrusion. In the hollow dies, there is a bevel on both the interior and exterior portions under each side of the bracket (which holds the hollow dies' center pieces) that helps the extrusion to "heal" after it has been split by the bracket. When you use NorthStar's hollow dies, the center part is automatically in exactly the right place and the wall thickness will be even all the way around.

#### **Standard Die Sets**

One Blank (NS930)

Die Mask (NS925DM)

4 Small Coils

4 Small Coils

Small Solid Shapes

Large Coils (¾", 7/8", 1" & 11/4")

2 Solid Ribbons (1½", 2½")

2 Hollow Rounds (1½", 2½")

2 Hollow Squares (1½", 2½")

2 Hollow Hexes (1½", 2½")

NS925......Standard Accessory Dies.......\$189.99

Visit our website for more Extruder options and a wide range of dies and sets to choose from ... www.georgies.com/extruders